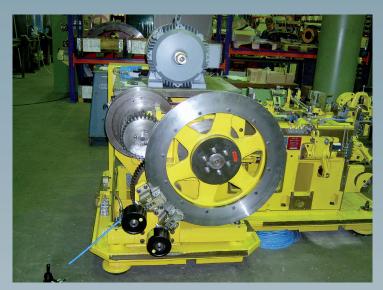

## WATERBURY RAYCARL 45 2-Die-3-Blow-Header

Apart from the mechanical general rebuilding the machine was equipped with a new lubrication and a new electric.

After rebuilding

Is your work to do with machinery for fasteners or cold and hot forming presses? Then it is good that you have found us!