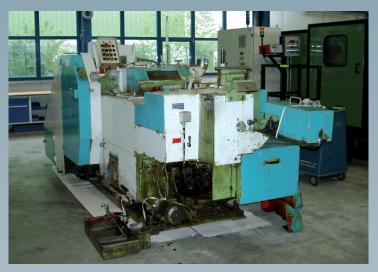

## NATIONAL 56 2 Die 3 Blow Header

Besides the general rebuilding, the machine was equipped with a new electric and a new lubrication system.

Before rebuilding

Is your work to do with machinery for fasteners or cold and hot forming presses? Then it is good that you have found us!