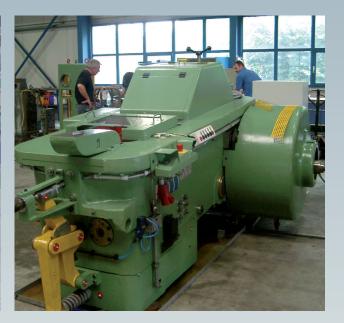

## HERLAN FP-6 IMPACT EXTRUSION PRESS

Besides the general rebuilding, the machine was equipped with a new electric and a new lubrication system.

Before rebuilding

Is your work to do with machinery for fasteners or cold and hot forming presses? Then it is good that you have found us!