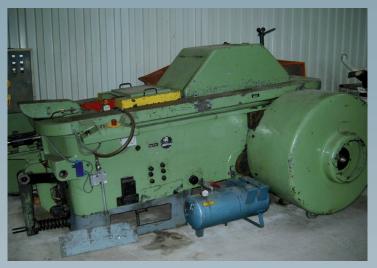

## HERLAN FP-6 IMPACT EXTRUSION PRESS

Besides the general rebuilding, the machine was equipped with a new electric and a new lubrication system.

Before rebuilding

Is your work to do with machinery for fasteners or cold and hot forming presses? Then it is good that you have found us!