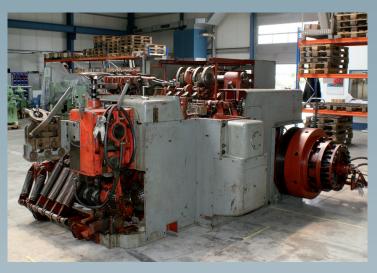

## HATEBUR BKA-3 MULTISTAGE COLD FORGING PRESS

Besides the general rebuilding, the machine was equipped with a new electric, type Siemens S7. Another customer's request was the installation of a slug feeding system, in order to be in a position to feed pretreated slugs.

Before rebuilding

Is your work to do with machinery for fasteners or cold and hot forming presses? Then it is good that you have found us!

As acknowledged professionals in the maintenance, repair and sales of new and rebuilt machinery, we offer expert consulting, many years of experience and, most importantly, a solution based approach.