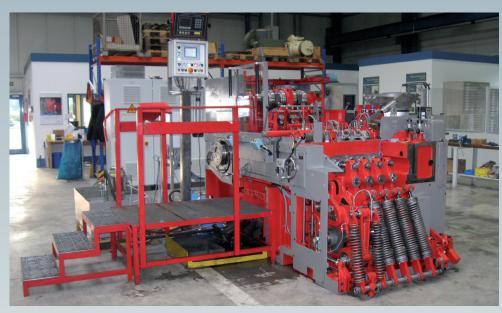

## HATEBUR BKA-3 MULTISTAGE COLD FORGING PRESS

Besides the general rebuilding, the machine was equipped with a new electric, type Siemens S7. Another customer's request was the installation of a slug feeding system, in order to be in a position to feed pretreated slugs.

We are there for you – worldwide and around the clock!

After rebuilding